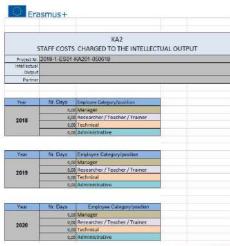

## Budget

| Proposed budget                    |                                         |                                |                      |                      |        |                    |        |
|------------------------------------|-----------------------------------------|--------------------------------|----------------------|----------------------|--------|--------------------|--------|
| PARTNER NAME                       | PROJECT  MANAGEMENT  AND  IMPLEMENTATIO | TRANSNATIONAL PROJECT MEETINGS | INTELLECTUAL OUTPUTS | MULTIPLIER<br>EVENTS | Travel | INDIVIDUAL SUPPORT | TOTAL  |
| P1-SP-ARIEMA                       | 15000                                   | 3450                           | 46.568               | 18000                | 720    | 1060               | 84798  |
| P2-SP-IES DIEGO DE GUZMÁN          | 7500                                    | 2300                           | 19.421               |                      | 720    | 2422               | 32363  |
| P3-SP-COLEGIO JESUS NAZARENO       | 7500                                    | 1725                           | 18.655               | •                    | 1980   | 2422               | 32282  |
| P4-UK-CYBER COACH SMART            | 7500                                    | 2300                           | 49.000               |                      | 360    | 530                | 59690  |
| P5-GR-CRES                         | 7500                                    | 4560                           | 35.015               | •                    | 0      | 1060               | 48135  |
| P6-Städtisches Heriburg- Gymnasium | 7500                                    | 2300                           | 27.212               |                      | 2645   | 2422               | 42079  |
| TOTAL                              | 52500                                   | 16635                          | 195871               | 18000                | 6425   | 9916               | 299347 |

| Approved budget                    |                                      |                                |                                                                                                                                                                                                                                                                                                                                                                                                                                                                                                                                                                                                                                                                                                                                                                                                                                                                                                                                                                                                                                                                                                                                                                                                                                                                                                                                                                                                                                                                                                                                                                                                                                                                                                                                                                                                                                                                                                                                                                                                                                                                                                                               |                      |        |                    |                  |        |
|------------------------------------|--------------------------------------|--------------------------------|-------------------------------------------------------------------------------------------------------------------------------------------------------------------------------------------------------------------------------------------------------------------------------------------------------------------------------------------------------------------------------------------------------------------------------------------------------------------------------------------------------------------------------------------------------------------------------------------------------------------------------------------------------------------------------------------------------------------------------------------------------------------------------------------------------------------------------------------------------------------------------------------------------------------------------------------------------------------------------------------------------------------------------------------------------------------------------------------------------------------------------------------------------------------------------------------------------------------------------------------------------------------------------------------------------------------------------------------------------------------------------------------------------------------------------------------------------------------------------------------------------------------------------------------------------------------------------------------------------------------------------------------------------------------------------------------------------------------------------------------------------------------------------------------------------------------------------------------------------------------------------------------------------------------------------------------------------------------------------------------------------------------------------------------------------------------------------------------------------------------------------|----------------------|--------|--------------------|------------------|--------|
| PARTNER NAME                       | PROJECT MANAGEMENT AND IMPLEMENTATIO | TRANSNATIONAL PROJECT MEETINGS | INTELLECTUAL OUTPUTS                                                                                                                                                                                                                                                                                                                                                                                                                                                                                                                                                                                                                                                                                                                                                                                                                                                                                                                                                                                                                                                                                                                                                                                                                                                                                                                                                                                                                                                                                                                                                                                                                                                                                                                                                                                                                                                                                                                                                                                                                                                                                                          | MULTIPLIER<br>EVENTS | Travel | INDIVIDUAL SUPPORT | Additional costs | TOTAL  |
| P1-SP-ARIEMA                       | 14000                                | _                              | Total Control of the | 18000                | 720    | 1060               | ethere.          | 67445  |
| P2-SP-IES DIEGO DE GUZMÁN          | 6500                                 | 1725                           | 11.998                                                                                                                                                                                                                                                                                                                                                                                                                                                                                                                                                                                                                                                                                                                                                                                                                                                                                                                                                                                                                                                                                                                                                                                                                                                                                                                                                                                                                                                                                                                                                                                                                                                                                                                                                                                                                                                                                                                                                                                                                                                                                                                        | ,                    | 720    | 2422               |                  | 23365  |
| P3-SP-COLEGIO JESUS NAZARENO       | 6500                                 | 1150                           | 11.697                                                                                                                                                                                                                                                                                                                                                                                                                                                                                                                                                                                                                                                                                                                                                                                                                                                                                                                                                                                                                                                                                                                                                                                                                                                                                                                                                                                                                                                                                                                                                                                                                                                                                                                                                                                                                                                                                                                                                                                                                                                                                                                        | '                    | 1980   | 2422               |                  | 23749  |
| P4-UK-CYBER COACH SMART            | 6500                                 | 2300                           | 41.740                                                                                                                                                                                                                                                                                                                                                                                                                                                                                                                                                                                                                                                                                                                                                                                                                                                                                                                                                                                                                                                                                                                                                                                                                                                                                                                                                                                                                                                                                                                                                                                                                                                                                                                                                                                                                                                                                                                                                                                                                                                                                                                        |                      | 360    | 530                |                  | 51430  |
| P5-GR-CRES                         | 6500                                 | 3800                           | 23.491                                                                                                                                                                                                                                                                                                                                                                                                                                                                                                                                                                                                                                                                                                                                                                                                                                                                                                                                                                                                                                                                                                                                                                                                                                                                                                                                                                                                                                                                                                                                                                                                                                                                                                                                                                                                                                                                                                                                                                                                                                                                                                                        | ,                    | 0      | 1060               |                  | 34851  |
| P6-Städtisches Heriburg- Gymnasium | 6500                                 | 1725                           | 17.450                                                                                                                                                                                                                                                                                                                                                                                                                                                                                                                                                                                                                                                                                                                                                                                                                                                                                                                                                                                                                                                                                                                                                                                                                                                                                                                                                                                                                                                                                                                                                                                                                                                                                                                                                                                                                                                                                                                                                                                                                                                                                                                        |                      | 2645   | 2422               |                  | 30742  |
| COMMON BUDGET                      |                                      |                                |                                                                                                                                                                                                                                                                                                                                                                                                                                                                                                                                                                                                                                                                                                                                                                                                                                                                                                                                                                                                                                                                                                                                                                                                                                                                                                                                                                                                                                                                                                                                                                                                                                                                                                                                                                                                                                                                                                                                                                                                                                                                                                                               |                      |        |                    | 6000             | 6000   |
| TOTAL                              | 46500                                | 13000                          | 137741                                                                                                                                                                                                                                                                                                                                                                                                                                                                                                                                                                                                                                                                                                                                                                                                                                                                                                                                                                                                                                                                                                                                                                                                                                                                                                                                                                                                                                                                                                                                                                                                                                                                                                                                                                                                                                                                                                                                                                                                                                                                                                                        | 18000                | 6425   | 9916               | 6000             | 237582 |

Project nº: 2018-1-ES01-KA201-050618

| Approved bud                        |                                      |                                |                      |                      |        |                    |                  |        |
|-------------------------------------|--------------------------------------|--------------------------------|----------------------|----------------------|--------|--------------------|------------------|--------|
| PARTNER I                           | PROJECT MANAGEMENT AND IMPLEMENTATIO | TRANSNATIONAL PROJECT MEETINGS | INTELLECTUAL OUTPUTS | MULTIPLIER<br>EVENTS | Travel | INDIVIDUAL SUPPORT | Additional costs | TOTAL  |
| P1-SP-ARIEMA                        | 14000                                | 2300                           | 31.365               | 18000                | 720    | 1060               |                  | 67445  |
| P2-SP-IES DIEGO D MÁN               | 6500                                 | 1725                           | 11.998               |                      | 720    | 2422               |                  | 23365  |
| P3-SP-COLEGIO J NAZARENO            | 6500                                 | 1150                           | 11.697               |                      | 1980   | 2422               |                  | 23749  |
| P4-UK-CYBER C                       | 6500                                 | 2300                           | 41.740               |                      | 360    | 530                |                  | 51430  |
| P5-GR-CRES                          | 6500                                 | 3800                           | 23.491               |                      | 0      | 1060               |                  | 34851  |
| r o-Städtisches Heriburg- Symnasium | 6500                                 | 1725                           | 17.450               |                      | 2645   | 2422               |                  | 30742  |
| COMMON BUDGET                       |                                      |                                |                      |                      |        |                    | 6000             | 6000   |
| TOTAL                               | 46500                                | 13000                          | 137741               | 18000                | 6425   | 9916               | 6000             | 237582 |