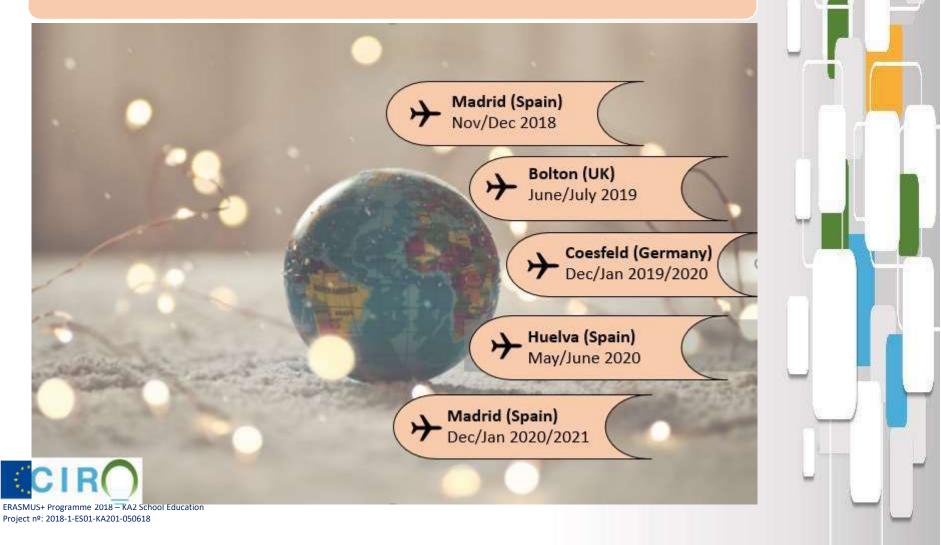

## **Multiplier Events (E)**

**E1 Spain** Event in Madrid – December 2020

- Forecast:
  - ✓ 100 locals
  - √ 40 foreign participants
- Wrap-up event
- International participation

## Learning activity – C1

5 days – September/October 2019

Place: Greece

| Monday                 | Tuesday                                   | Wednesday                        | Thursday                            | Friday                    |
|------------------------|-------------------------------------------|----------------------------------|-------------------------------------|---------------------------|
| Introduction           | <b>1.</b> Climate change and air quality. | <b>3.</b> Energy storage systems | <b>5.</b> Applications (stationary, | First version of the game |
| <b>C</b> onclusions of | Sustainability                            |                                  | transport and                       |                           |
| educational            |                                           | 4. Integration of                | portable)                           | Conclusions and           |
| models                 | <b>2.</b> Renewable                       | energy storage                   |                                     | questions                 |
|                        | energies                                  | systems to                       | <b>D</b> idactic kits               |                           |
|                        |                                           | renewable energy                 |                                     |                           |
|                        | Record 1 and 2                            | systems                          | <b>V</b> isit                       |                           |
|                        |                                           |                                  |                                     |                           |
|                        |                                           | Record 3 and 4                   |                                     |                           |