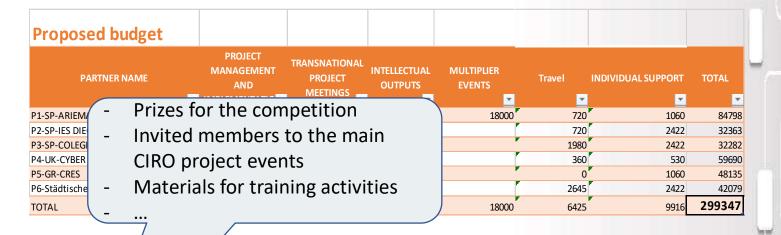

## Budget

| Proposed budget                    |                                         |                                |                      |                      |        |                    |        |
|------------------------------------|-----------------------------------------|--------------------------------|----------------------|----------------------|--------|--------------------|--------|
| PARTNER NAME                       | PROJECT  MANAGEMENT  AND  IMPLEMENTATIO | TRANSNATIONAL PROJECT MEETINGS | INTELLECTUAL OUTPUTS | MULTIPLIER<br>EVENTS | Travel | INDIVIDUAL SUPPORT | TOTAL  |
| P1-SP-ARIEMA                       | 15000                                   | 3450                           | 46.568               | 18000                | 720    | 1060               | 84798  |
| P2-SP-IES DIEGO DE GUZMÁN          | 7500                                    | 2300                           | 19.421               |                      | 720    | 2422               | 32363  |
| P3-SP-COLEGIO JESUS NAZARENO       | 7500                                    | 1725                           | 18.655               | •                    | 1980   | 2422               | 32282  |
| P4-UK-CYBER COACH SMART            | 7500                                    | 2300                           | 49.000               |                      | 360    | 530                | 59690  |
| P5-GR-CRES                         | 7500                                    | 4560                           | 35.015               | •                    | 0      | 1060               | 48135  |
| P6-Städtisches Heriburg- Gymnasium | 7500                                    | 2300                           | 27.212               |                      | 2645   | 2422               | 42079  |
| TOTAL                              | 52500                                   | 16635                          | 195871               | 18000                | 6425   | 9916               | 299347 |